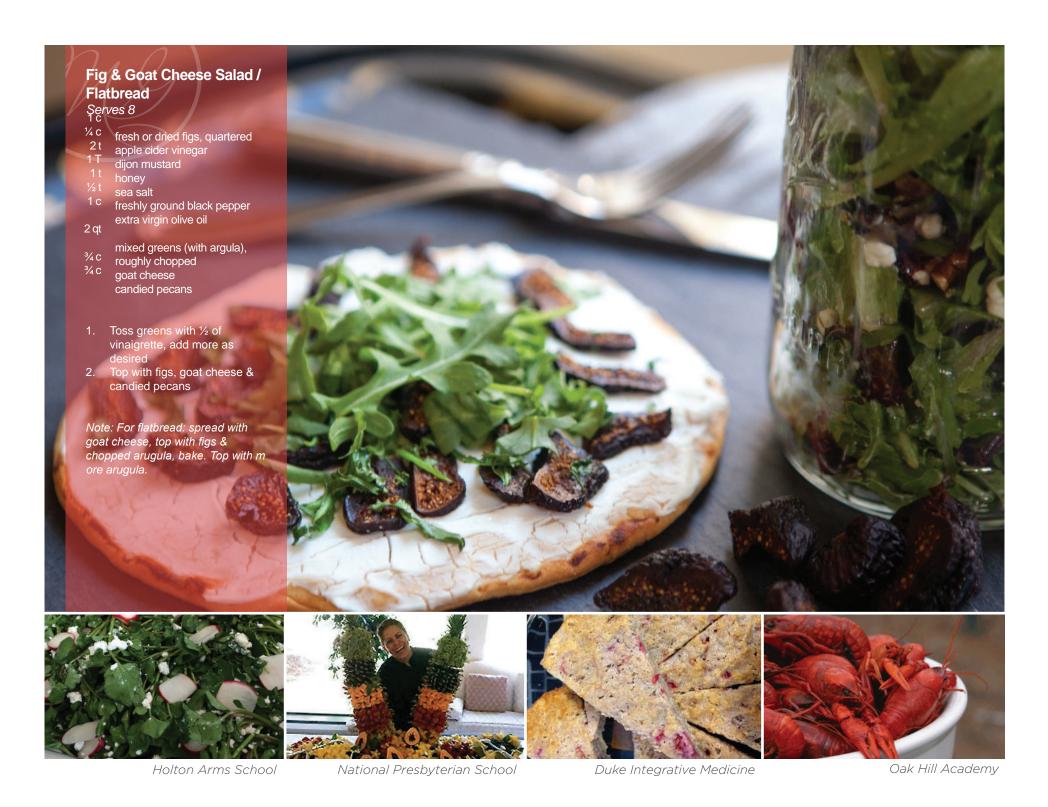

# Cucumber, Blueberry, Arugula Salad Serves 6 Xi 1 sea said Xi 1 lemon prett Xi 1 lemon prett Xi 1 lemon prett Xi 2 with bullamile vinegar Xi 2 with control acet, blue Xi 2 with control acet, blue Xi 2 with vinegary vinities in othere all Xi 2 with vinegary vinities in othere all Xi 3 with vinegary vinities in othere all Xi 3 with vinegary vinities in othere all Xi 4 with vinegary vinities in othere all Xi 4 with vinegary vinities in othere all Xi 4 with vinegary vinities in othere all Xi 5 with vinities and vinities all Xi 6 with vinities and vinitie