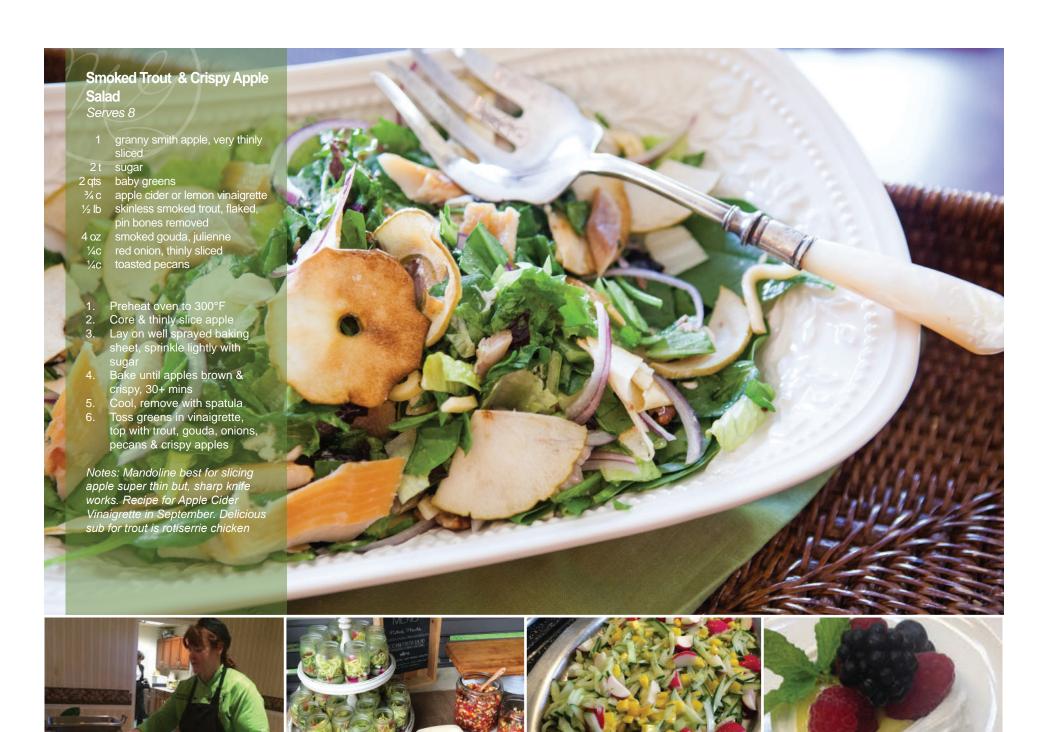

# Cucumber, Blueberry, Arugula Salad Serves 6 Xi 1 sea said Xi 1 lemon prett Xi 1 lemon prett Xi 1 lemon prett Xi 2 with bullamile vinegar Xi 2 with control acet, blue Xi 2 with control acet, blue Xi 2 with vinegary vinities in othere all Xi 2 with vinegary vinities in othere all Xi 3 with vinegary vinities in othere all Xi 3 with vinegary vinities in othere all Xi 4 with vinegary vinities in othere all Xi 4 with vinegary vinities in othere all Xi 4 with vinegary vinities in othere all Xi 5 with vinities and vinities all Xi 6 with vinities and vinitie