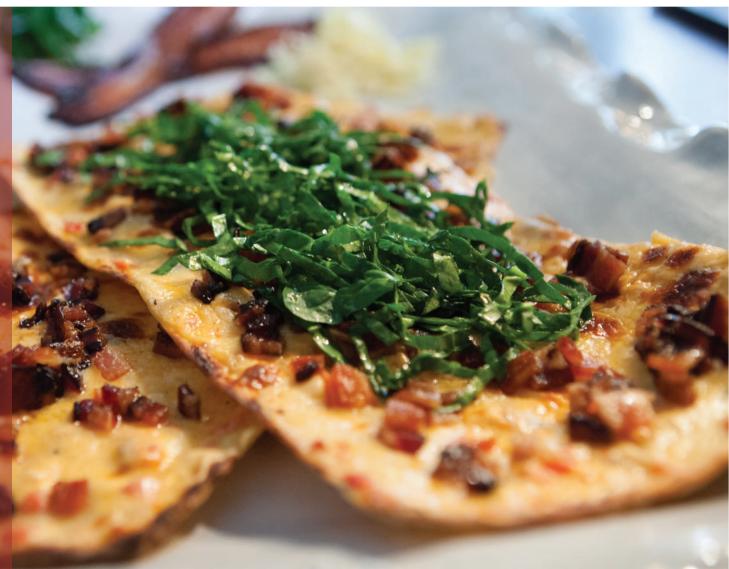

## **Adult Pimento Cheese & Bacon Flatbread**

Serves 2-4

- 1 lg clove garlic, crushed
- 1/4 c diced pimentos
- 2 c sharp white cheddar, coarsely
- 1 c sharp yellow cheddar, coarsely
- % c greek yogurt sea salt, black pepper, cayenne
- 2 6 x 11 "Flatout" flatbreads
  4 slices applewood smoked bacon,
  crispy pieces
  1 c baby spinach (optional)

## **Adult Pimento Cheese:**

- 1. Combine garlic, pimentos (with liquid) & cheeses
- 2. Stir in yogurt, salt & peppers, to

## **Flatbread Assembly**

- Preheat broiler
- Spread 1 c+ pimento cheese, top with crispy bacon pieces
- Broil 2-3 minutes, until melted &
- Enjoy with or without fresh spinach topping

Note: use high quality cheeses: vermont, english, canadian cheddars