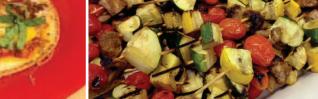

## **Summer Veggie Flatbread** Serves 2-4

- 1 tomato, sliced or chopped
  1/4-1/2 zucchini, squash &/or eggplant,
  thinly sliced
- ½ c vidalia onion, thinly sliced
- s&p olive oil cooking spray
- 2 naan bread 1/4 c basil pesto
- ½ c goat or mozzarella cheese
- Preheat grill or broiler
- Slice tomato & eggplant, lightly salt & drain on rack (15 mins),
- pat dry
  3. Spray squash, eggplant & onions
- with cooking spray; season s&p
  Grill or broil squashes & eggplant
  (2-4 mins), set aside
  Spray both sides naan bread
- with cooking spray. Broil or grill
  1-2 mins per side
  Spread naan with pesto, top with
  grilled vegetables, tomatoes &
- Grill or broil 2-4 mins, until cheese melts

Note: sub Udi's Gluten Free Pizza

The SEED School

Guilford College

Norfolk Academy

St. Catherine's School