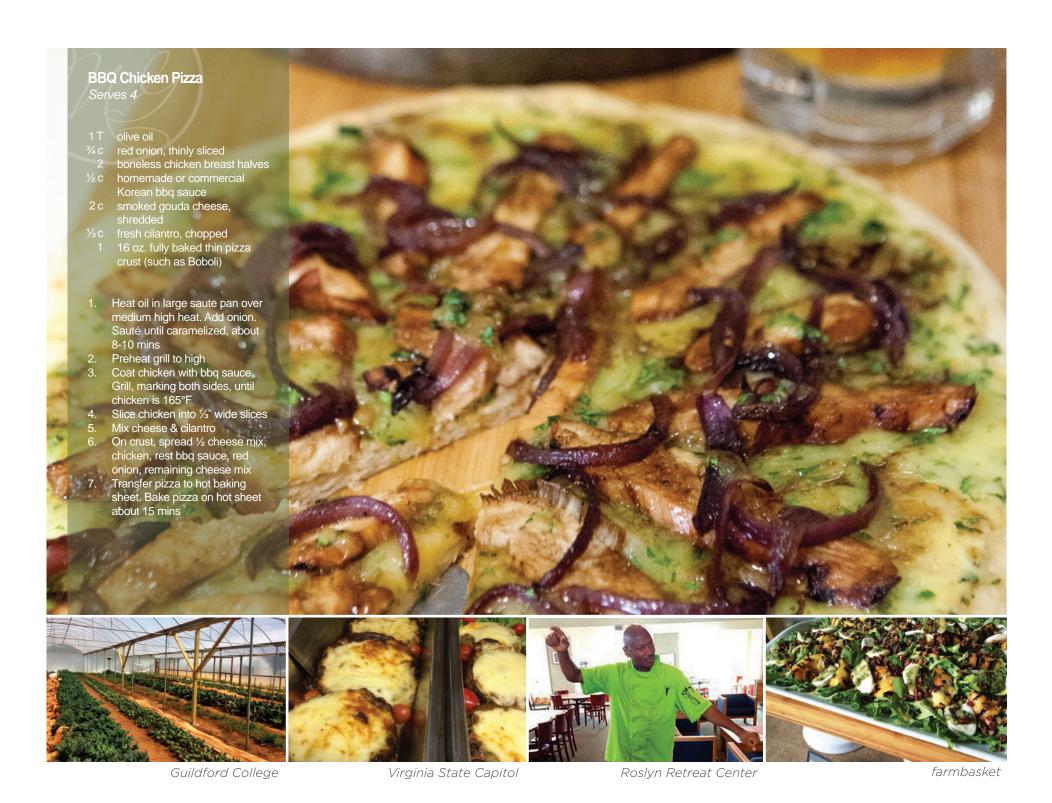

# Cucumber, Blueberry, Arugula Salad Serves 6 Xi 1 sea said Xi 1 lemon prett Xi 1 lemon prett Xi 1 lemon prett Xi 2 with bullamile vinegar Xi 2 with control acet, blue Xi 2 with control acet, blue Xi 2 with vinegary vinities in othere all Xi 2 with vinegary vinities in othere all Xi 3 with vinegary vinities in othere all Xi 3 with vinegary vinities in othere all Xi 4 with vinegary vinities in othere all Xi 4 with vinegary vinities in othere all Xi 4 with vinegary vinities in othere all Xi 5 with vinities and vinities all Xi 6 with vinities and vinitie