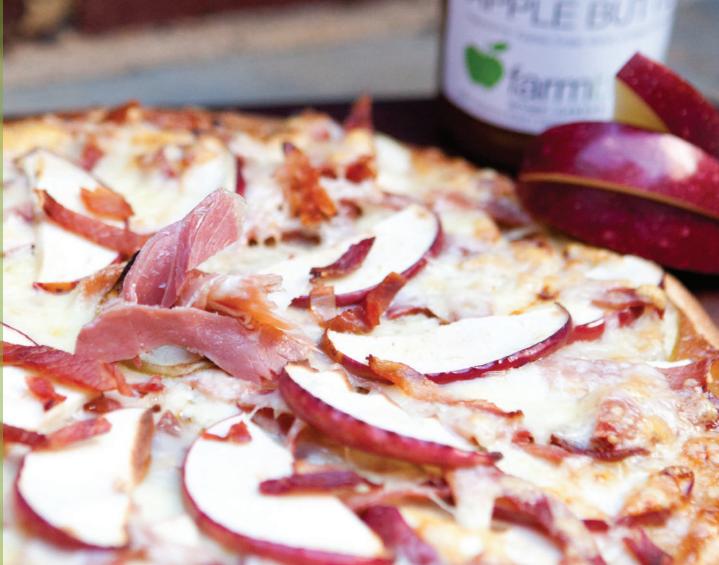

## Apple, Cheddar & Virginia Ham Flatbread Serves 2-4 1 10" - 12" round flatbread 1T dijon mustard 5T apple butter 2 c grated aged white cheddar country ham, thinly sliced,

- Pre-heat oven to 450°F
   Mix dijon & apple butter, spread on flatbread
   Top with cheddar, country ham & thinly sliced apples
   Bake 7-10 mins, until cheese is melted & golden
   Toss arugula with olive oil & s&p; mound on top pizza

Note: can sub prosciutto or pancetta and smoked gouda

Virginia State Capitol

The Steward School

Chatham Hall

Virginia Episcopal School