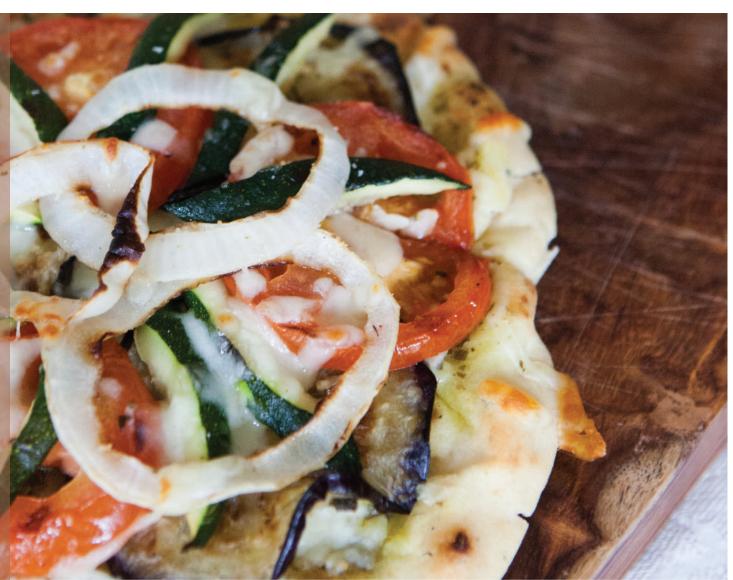

## **Summer Veggie Flatbread** Serves 2-4

- 1 tomato, sliced or chopped
  1/4-1/2 zucchini, squash &/or eggplant,
  thinly sliced
- ½ c vidalia onion, thinly sliced
- s&p olive oil cooking spray
- 2 naan bread 1/4 c basil pesto
- ½ c goat or mozzarella cheese
- Preheat grill or broiler
- Slice tomato & eggplant, lightly salt & drain on rack (15 mins),
- pat dry
  3. Spray squash, eggplant & onions
- with cooking spray; season s&p
  Grill or broil squashes & eggplant
  (2-4 mins), set aside
  Spray both sides naan bread
- with cooking spray. Broil or grill
  1-2 mins per side
  Spread naan with pesto, top with
  grilled vegetables, tomatoes &
- Grill or broil 2-4 mins, until cheese melts

Note: sub Udi's Gluten Free Pizza

The SEED School

Guilford College

Norfolk Academy

St. Catherine's School