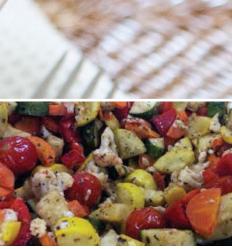

# Mexican Chopped Salad Serves 6-8 Dressing ½ c fresh lime juice 3 T honey 1 t cumin 2 clove garlic 1 tea sea salt & black pepper ½ c olive oil Salad 1 head romaine, chopped ½" pieces ½ ea red & orange pepper, ¼" dice ½ med red onion, diced in ¼" pieces ½ med jicama, peeled & ¼" dice 1 med zucchini, ¼" dice 1 med zucchini, ¼" dice 4 med tomatoes, seeded & ¼" dice 3 c corn kernels, fresh, grilled (or frozen) 1 can black beans, drained & rinsed ½ c cilantro, finely chopped tortilla strips, crispy Dressing

## 1. mix lime juice, honey, cumin,

Assembly
1. combine all vegetables, toss with dressing, top with tortilla chips

CFA Institute

garlic, s&p, whisk in oil

Sidwell Friends School

Virginia Theological Seminary