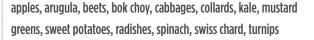

## **Adult Pimento Cheese & Bacon Flatbread**

Serves 2-4

- 1 lg clove garlic, crushed
- 1/4 c diced pimentos
- 2 c sharp white cheddar, coarsely
- 1 c sharp yellow cheddar, coarsely
- % c greek yogurt sea salt, black pepper, cayenne
- 2 6 x 11 "Flatout" flatbreads
  4 slices applewood smoked bacon,
  crispy pieces
  1 c baby spinach (optional)

## **Adult Pimento Cheese:**

- 1. Combine garlic, pimentos (with liquid) & cheeses
- 2. Stir in yogurt, salt & peppers, to

## **Flatbread Assembly**

- Preheat broiler
- Spread 1 c+ pimento cheese, top with crispy bacon pieces
- Broil 2-3 minutes, until melted &
- Enjoy with or without fresh spinach topping

Note: use high quality cheeses: vermont, english, canadian cheddars